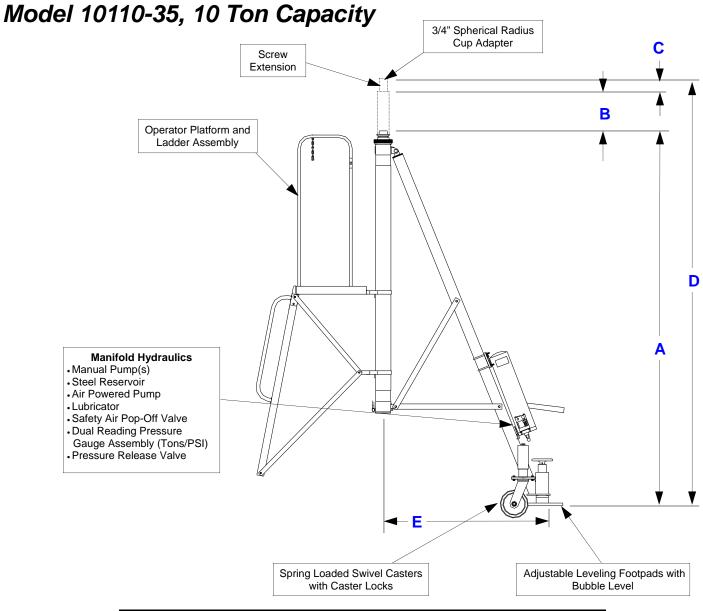

# PRODUCT DATA SHEET FIXED HEIGHT TRIPOD JACK

Model 10110-35, 10 Ton Capacity

#### **Standard Features**

- · Constructed for ease of assembly, operation and maintenance
- Manual & Air Powered Pumping Units, Dual Reading Pressure Gauge Assembly (Reading in Tons/PSI)
- Steel Reservoir
- Mechanical Lock Nut
- Operator Platform/Ladder Assembly
- Tow Bar Assembly
- Spring Loaded Swivel Casters with Caster Locks (Maximum towing speed 5 MPH)
- Adjustable Leveling Footpads with Bubble Level
- Protective Cylinder Rain Cover
- Skydrol Resistant Yellow Paint or to customer specifications

### **FIXED HEIGHT TRIPOD JACK**

| FIXED HEIGHT TRIPOD JACK SPECIFICATIONS |                                            |                                  |                                   |                                              |                                 |  |  |  |  |  |
|-----------------------------------------|--------------------------------------------|----------------------------------|-----------------------------------|----------------------------------------------|---------------------------------|--|--|--|--|--|
|                                         | A                                          | В                                | С                                 | D                                            | Е                               |  |  |  |  |  |
| VERTICAL<br>CAPACITY<br>(Tons/m tonnes) | MINIMUM<br>CLOSED<br>HEIGHT<br>(Inches/mm) | HYDRAULIC<br>LIFT<br>(Inches/mm) | SCREW<br>EXTENSION<br>(Inches/mm) | MAXIMUM<br>EXTENDED<br>HEIGHT<br>(Inches/mm) | TRIPOD<br>RADIUS<br>(Inches/mm) |  |  |  |  |  |
| 10.0                                    | 110.0                                      | 70.0                             | 18.0                              | 198.0                                        | 45.0                            |  |  |  |  |  |
| 9.1                                     | 2,794                                      | 1,778                            | 457                               | 5,029                                        | 1,143                           |  |  |  |  |  |