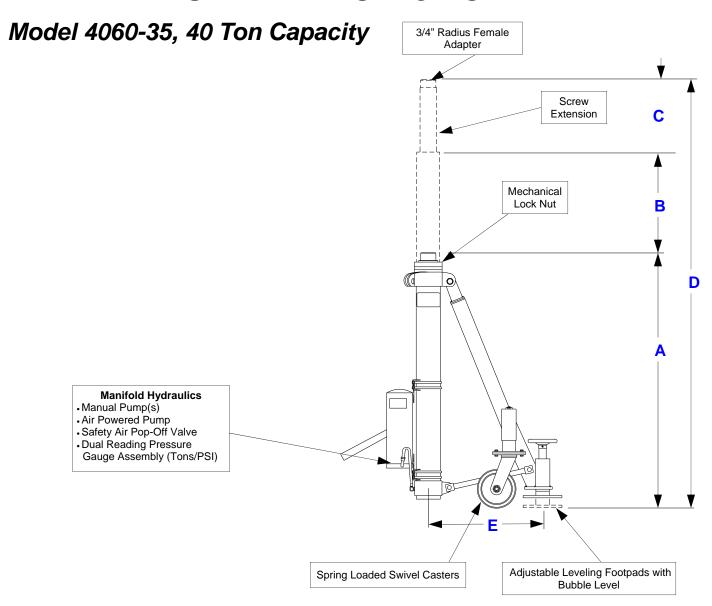

# PRODUCT DATA SHEET FIXED HEIGHT TRIPOD JACK

Model 4060-35, 40 Ton Capacity

#### **Standard Features**

- Constructed for ease of assembly, operation and maintenance
- Manual & Air Powered Pumping Units, Dual Reading Pressure Gauge Assembly (Reading in Tons/PSI)
- Steel Reservoir
- Mechanical Lock Nut
- Spring Loaded Swivel Casters
- Adjustable Leveling Footpad with Bubble Level
- Protective Cylinder Rain Cover
- Skydrol Resistant Yellow Paint or to customer specifications

### FIXED HEIGHT TRIPOD JACK

| FIXED HEIGHT TRIPOD JACK SPECIFICATIONS |                                            |                                  |                                   |                                              |                                 |  |  |  |  |  |
|-----------------------------------------|--------------------------------------------|----------------------------------|-----------------------------------|----------------------------------------------|---------------------------------|--|--|--|--|--|
|                                         | A                                          | В                                | С                                 | D                                            | Е                               |  |  |  |  |  |
| VERTICAL<br>CAPACITY<br>(Tons/m tonnes) | MINIMUM<br>CLOSED<br>HEIGHT<br>(Inches/mm) | HYDRAULIC<br>LIFT<br>(Inches/mm) | SCREW<br>EXTENSION<br>(Inches/mm) | MAXIMUM<br>EXTENDED<br>HEIGHT<br>(Inches/mm) | TRIPOD<br>RADIUS<br>(Inches/mm) |  |  |  |  |  |
| 40.0                                    | 60.0                                       | 40.0                             | 15.0                              | 115.0                                        | 34.5                            |  |  |  |  |  |
| 36.4                                    | 1,524                                      | 1,016                            | 381                               | 2,921                                        | 876                             |  |  |  |  |  |