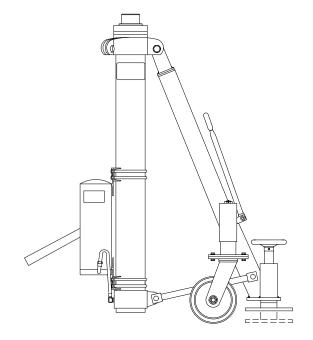

# PRODUCT DATA SHEET FIXED HEIGHT TRIPOD JACK

Model 4060-35, 40 Ton Capacity

#### **Standard Features**

- Constructed for ease of assembly, operation and maintenance
- Manual & Air Powered Pumping Units, Dual Reading Pressure Gauge Assembly (Reading in Tons/PSI)
- Steel Reservoir
- Mechanical Lock Nut
- Spring Loaded Swivel Casters
- Adjustable Leveling Footpad with Bubble Level
- Protective Cylinder Rain Cover
- Skydrol Resistant Yellow Paint or to customer specifications

#### **Documentation**

- Operation and Maintenance Manual
- Certificate of Conformance
- Load Test Reports
- Factory New 36 Month Written Warranty

Our Fixed Height Tripod Jacks are used on and for specific aircraft jacking applications during normal aircraft maintenance checks. Our tripod jacks are designed and built to withstand harsh environmental conditions, rugged use and to provide many years of continuous service.

| FIXED HEIGHT TRIPOD JACK SPECIFICATIONS |                                  |                                  |                                   |                                              |                                        |                                              |                                             |  |  |  |
|-----------------------------------------|----------------------------------|----------------------------------|-----------------------------------|----------------------------------------------|----------------------------------------|----------------------------------------------|---------------------------------------------|--|--|--|
| VERTICAL<br>CAPACITY<br>(Tons/m tonnes) | MINIMUM<br>HEIGHT<br>(Inches/mm) | HYDRAULIC<br>LIFT<br>(Inches/mm) | SCREW<br>EXTENSION<br>(Inches/mm) | MAXIMUM<br>EXTENDED<br>HEIGHT<br>(Inches/mm) | CRATED<br>WEIGHT<br>(Est.)<br>(Lbs/kg) | CRATE DIMENSIONS (Est L x W x H) (Inches/mm) | CU FT<br>CRATED<br>( Est. )<br>(Cu ft/cu m) |  |  |  |
| 40.0                                    | 60.0                             | 40.0                             | 15.0                              | 115.0                                        |                                        |                                              |                                             |  |  |  |
| 36.4                                    | 1,524                            | 1,016                            | 381                               | 2,921                                        |                                        |                                              |                                             |  |  |  |