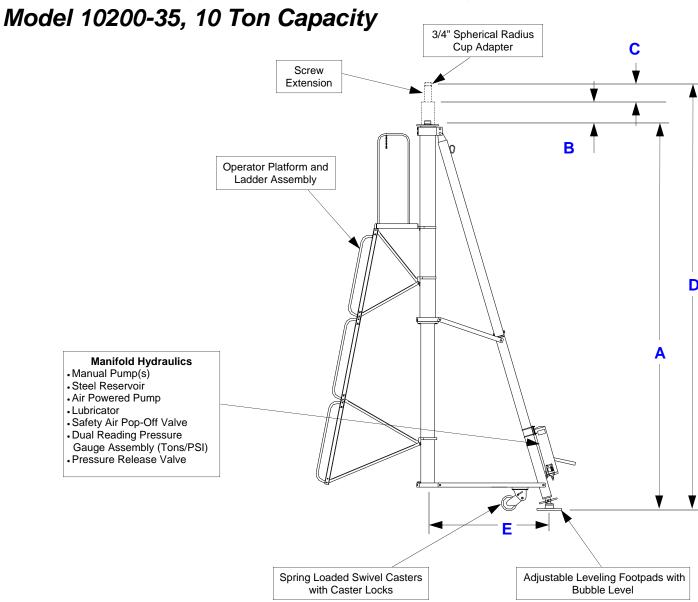

# PRODUCT DATA SHEET FIXED HEIGHT TRIPOD JACK

Model 10200-35, 10 Ton Capacity

#### **Standard Features**

- Constructed for ease of assembly, operation and maintenance
- Manual & Air Powered Pumping Units, Dual Reading Pressure Gauge Assembly (Reading in Tons/PSI)
- ◆ Steel Reservoir
- Mechanical Lock Nut
- Operator Platform/Ladder Assembly
- Tow Bar Assembly
- Spring Loaded Swivel Casters with Caster Locks (Maximum towing speed 5 MPH)
- Adjustable Leveling Footpads with Bubble Level
- Protective Cylinder Rain Cover
- Skydrol Resistant Yellow Paint or to customer specifications

### FIXED HEIGHT TRIPOD JACK

| FIXED HEIGHT TRIPOD JACK SPECIFICATIONS |                                            |                                  |                                   |                                              |                                 |  |  |  |  |  |
|-----------------------------------------|--------------------------------------------|----------------------------------|-----------------------------------|----------------------------------------------|---------------------------------|--|--|--|--|--|
|                                         | A                                          | В                                | C                                 | D                                            | Ш                               |  |  |  |  |  |
| VERTICAL<br>CAPACITY<br>(Tons/m tonnes) | MINIMUM<br>CLOSED<br>HEIGHT<br>(Inches/mm) | HYDRAULIC<br>LIFT<br>(Inches/mm) | SCREW<br>EXTENSION<br>(Inches/mm) | MAXIMUM<br>EXTENDED<br>HEIGHT<br>(Inches/mm) | TRIPOD<br>RADIUS<br>(Inches/mm) |  |  |  |  |  |
| 10.0                                    | 200.0                                      | 70.0                             | 18.0                              | 288.0                                        | 86.0                            |  |  |  |  |  |
| 9.1                                     | 5,080                                      | 1,778                            | 457                               | 7,315                                        | 2,184                           |  |  |  |  |  |