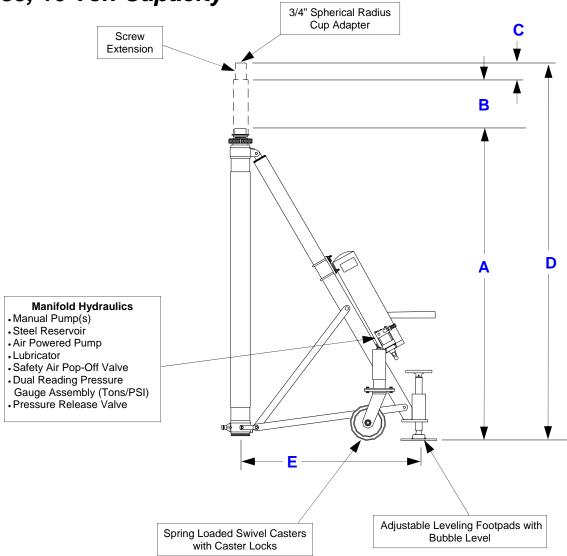

### FIXED HEIGHT TRIPOD JACK

Model 1070-35, 10 Ton Capacity

| FIXED HEIGHT TRIPOD JACK SPECIFICATIONS |                                            |                                  |                                   |                                              |                                 |  |  |  |  |  |
|-----------------------------------------|--------------------------------------------|----------------------------------|-----------------------------------|----------------------------------------------|---------------------------------|--|--|--|--|--|
|                                         | A                                          | В                                | С                                 | D                                            | Е                               |  |  |  |  |  |
| VERTICAL<br>CAPACITY<br>(Tons/m tonnes) | MINIMUM<br>CLOSED<br>HEIGHT<br>(Inches/mm) | HYDRAULIC<br>LIFT<br>(Inches/mm) | SCREW<br>EXTENSION<br>(Inches/mm) | MAXIMUM<br>EXTENDED<br>HEIGHT<br>(Inches/mm) | TRIPOD<br>RADIUS<br>(Inches/mm) |  |  |  |  |  |
| 10.0                                    | 70.0                                       | 57.0                             | 18.0                              | 145.0                                        | 40.0                            |  |  |  |  |  |
| 9.1                                     | 1,778                                      | 1,448                            | 457                               | 3,683                                        | 1,016                           |  |  |  |  |  |