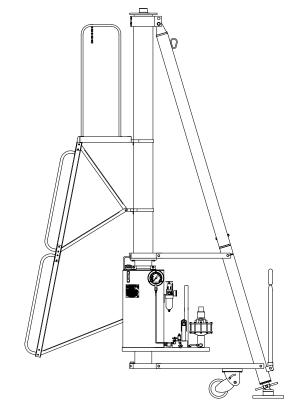

### **FIXED HEIGHT TRIPOD JACK**

Model 35144-35, 35 Ton Capacity 3/4" Spherical Radius Cup Adapter Screw Extension В Operator Platform and Ladder Assembly D Reservoir with Isolation Valve **Manifold Hydraulics** Tow Bar Manual Pump(s) · Air Powered Pump Assembly Lubricator ·Safety Air Pop-Off Valve Dual Reading Pressure Gauge Assembly (Tons/PSI) External Relief Valve • Pressure Release Valve

Spring Loaded Swivel Casters

with Caster Locks

Page 2 of 2 Rev 09/10

Adjustable Leveling Footpads with

Bubble Level