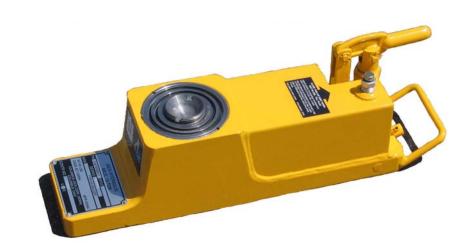

#### **Standard Features**

- 15 Ton Capacity
- Manual Hand Pump
- Pressure Relief Valve Assembly
- Carrying Handle
- Pump Handle
- Skydrol Resistant Yellow Paint

#### **Documentation**

- Operation & Maintenance Manual
- Certificate of Conformance
- Load Test Reports
- Factory New − 12 Month Warranty

Our Hand Carry Axle Jacks are designed to meet jacking specifications for normal tire/wheel and brake replacement, and in most cases for both main and nose landing gears for most business, commuter, narrow and wide body airplanes. This jack provides maximum capacity within a light weight and compact configuration for ease of carrying and transporting to the jacking site and is completely self-contained with manual hand pump.