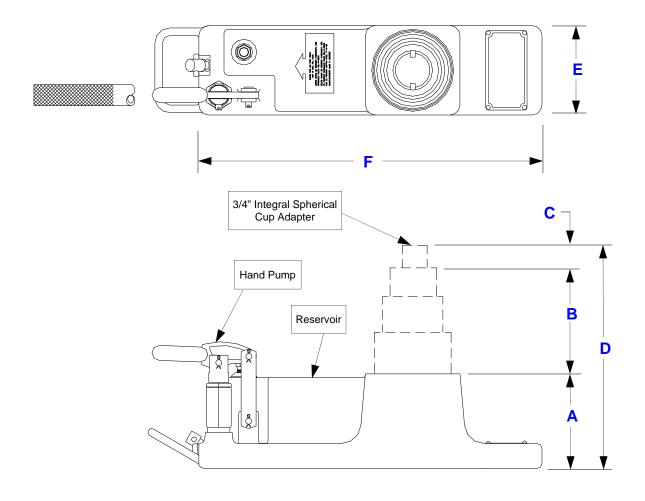

### HAND CARRY AXLE JACK

Model 1504-50, 15 Ton Capacity

| HAND CARRY AXLE JACK SPECIFICATIONS     |                                            |                                  |                                   |                                              |                                    |                                     |  |  |  |  |  |
|-----------------------------------------|--------------------------------------------|----------------------------------|-----------------------------------|----------------------------------------------|------------------------------------|-------------------------------------|--|--|--|--|--|
|                                         | A                                          | В                                | С                                 | D                                            | E                                  | F                                   |  |  |  |  |  |
| VERTICAL<br>CAPACITY<br>(Tons/m tonnes) | MINIMUM<br>CLOSED<br>HEIGHT<br>(Inches/mm) | HYDRAULIC<br>LIFT<br>(Inches/mm) | SCREW<br>EXTENSION<br>(Inches/mm) | MAXIMUM<br>EXTENDED<br>HEIGHT<br>(Inches/mm) | WIDTH<br>OF<br>BASE<br>(Inches/mm) | LENGTH<br>OF<br>BASE<br>(Inches/mm) |  |  |  |  |  |
| 15                                      | 4.75                                       | 7.6                              | 2.5                               | 14.9                                         | 4.5                                | 17.25                               |  |  |  |  |  |
| 13.6                                    | 121                                        | 193                              | 64                                | 378                                          | 114                                | 438                                 |  |  |  |  |  |