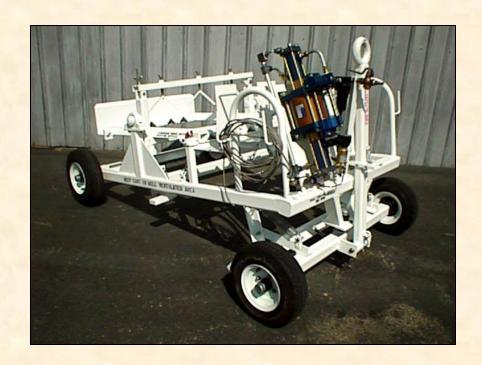

# Nitrogen / Oxygen Carts

# Nitrogen & Oxygen Carts

- 3 bottle capacity.
- Bottle storage rack tilts vertical for ease of bottle removal and installation.
- Towable at 20 mph (32 KmH).
- Automatic parking brake when towbar stowed in upright position.
- Manifold allows independent control of each bottle.

## Nitrogen & Oxygen Carts

Optional gas booster available to maintain constant pressure as bottles are depleted.

Operates from air or nitrogen

### Nitrogen Cart

### Oxygen Cart

#### Model 7090-011