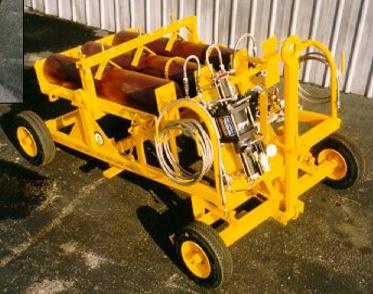

# Nitrogen & Oxygen Carts

- 3 bottle capacity.
- Bottle storage rack tilts vertical for ease of bottle removal and installation.
- Towable at 20 mph (32 KmH).
- Automatic parking brake when towbar stowed in upright position.
- Manifold allows independent control of each bottle.

## Nitrogen & Oxygen Carts

Optional gas booster available to maintain constant pressure as bottles are depleted.

Operates from air or nitrogen