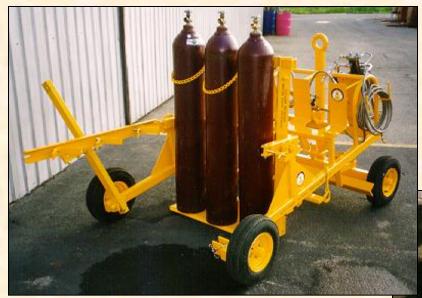

# Nitrogen & Oxygen Carts

- 3 bottle capacity.
- Bottle storage rack tilts vertical for ease of bottle removal and installation.
- Towable at 20 mph (32 KmH).
- Automatic parking brake when towbar stowed in upright position.
- Manifold allows independent control of each bottle.

## Nitrogen & Oxygen Carts

Optional gas booster available to maintain constant pressure as bottles are depleted.

Operates from air or nitrogen

### Nitrogen Cart

### Oxygen Cart