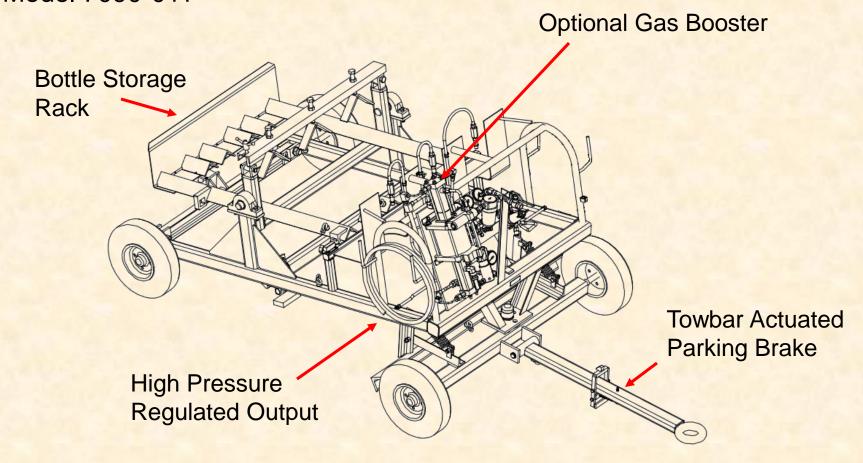

# Nitrogen & Oxygen Carts

- 3 bottle capacity.
- Bottle storage rack tilts vertical for ease of bottle removal and installation.
- Towable at 20 mph (32 KmH).
- Automatic parking brake when towbar stowed in upright position.
- Manifold allows independent control of each bottle.

## Nitrogen & Oxygen Carts

Optional gas booster available to maintain constant pressure as bottles are depleted.

Operates from air or nitrogen