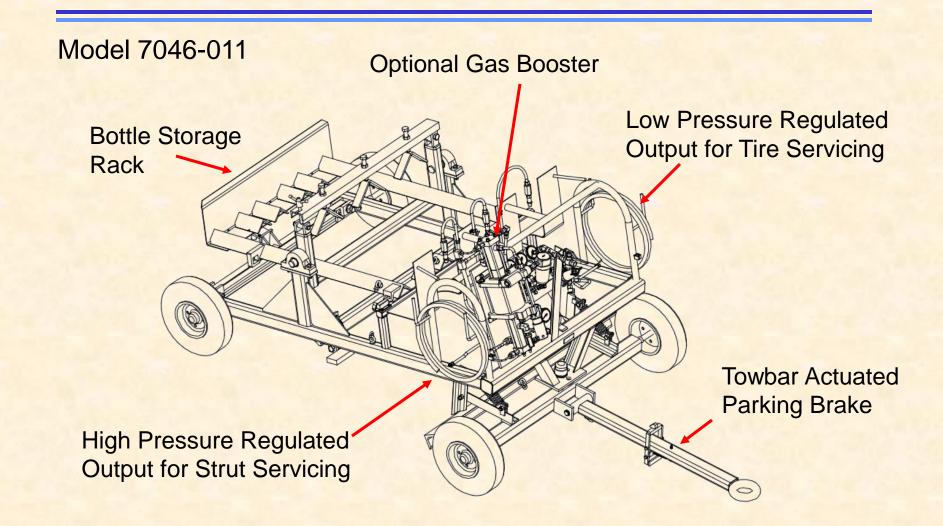

# Nitrogen & Oxygen Carts

- 3 bottle capacity.
- Bottle storage rack tilts vertical for ease of bottle removal and installation.
- Towable at 20 mph (32 KmH).
- Automatic parking brake when towbar stowed in upright position.
- Manifold allows independent control of each bottle.

## Nitrogen & Oxygen Carts

Optional gas booster available to maintain constant pressure as bottles are depleted.

Operates from air or nitrogen